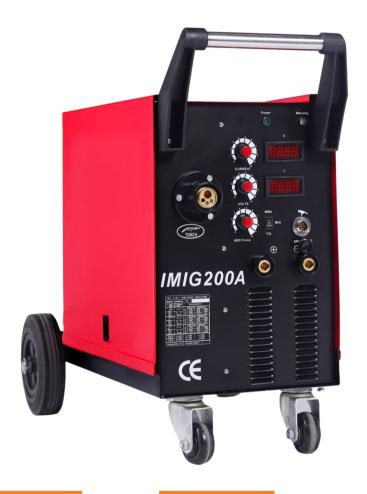

## Accessories

- Mig torch 3m
- Earth clamp cable 300A earth clamp
- Welding cable with 300A electrode holder
- Gas hose 2m

| Model    | Power Supply<br>Voltage | Rate Input<br>Capacity<br>(KVA) | Rate Input<br>Current (A) | No Load<br>Voltage | Output Current<br>Range                  | Duty<br>Cycle | Weight | L*W*H*(mm)  |  |
|----------|-------------------------|---------------------------------|---------------------------|--------------------|------------------------------------------|---------------|--------|-------------|--|
| IMIG250A | 1*230V, 50/60Hz         | 10                              | 45                        | 60                 | MIG30-250A, TIG:10-<br>200A, MMA:10-200A | 35%           | 40 kg  | 740*330*650 |  |