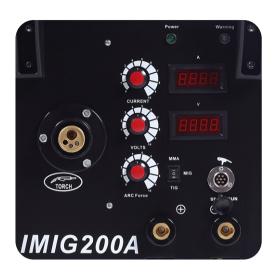

## Accessories

- Mig torch 3m
- Earth clamp cable 300A earth clamp
- Welding cable with 300A electrode holder
- Gas hose 2m

| Model    | Power Supply<br>Voltage | Rate Input<br>Capacity<br>(KVA) | Rate Input<br>Current (A) | No Load<br>Voltage | Output Current<br>Range                  | Duty<br>Cycle | Weight | L*W*H*(mm)  |  |
|----------|-------------------------|---------------------------------|---------------------------|--------------------|------------------------------------------|---------------|--------|-------------|--|
| IMIG250A | 1*230V, 50/60Hz         | 10                              | 45                        | 60                 | MIG30-250A, TIG:10-<br>200A, MMA:10-200A | 35%           | 40 kg  | 740*330*650 |  |